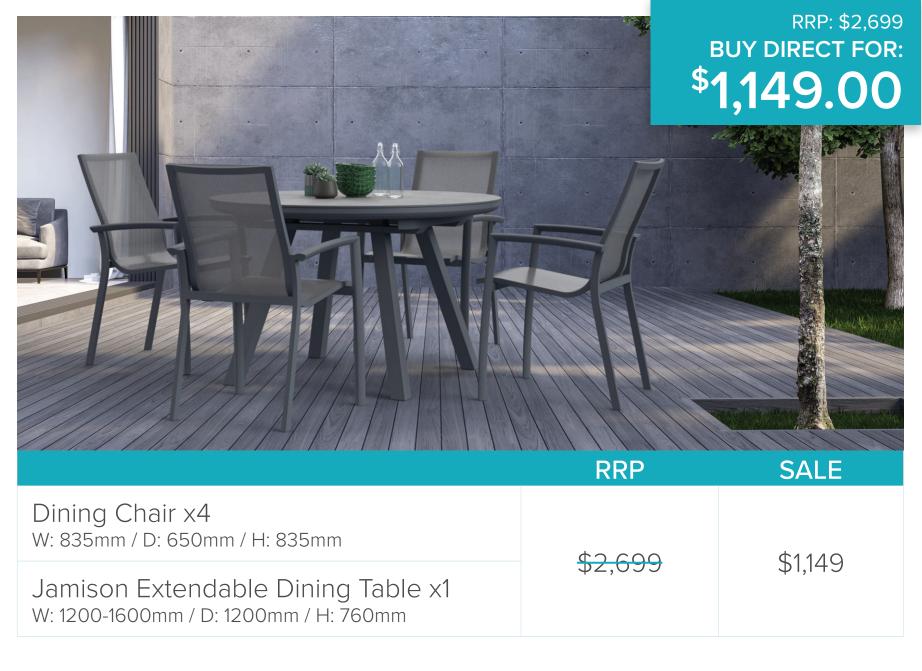

### Coloured cushions not included.

St Germain 3pc Chat Set

**BUY DIRECT FOR:** 

Wicker and Acacia chat setting for outdoor coffee and catch-ups.

RRP: \$1,999

RRP: \$1,599

table that's perfect for groups of 4.

St Germain Dining Table

**BUY DIRECT FOR:** \$499.00

The combination of wicker and Acacia timber make this a durable dining

Synargy®

Furniture that fits your life

OUTER SPACES