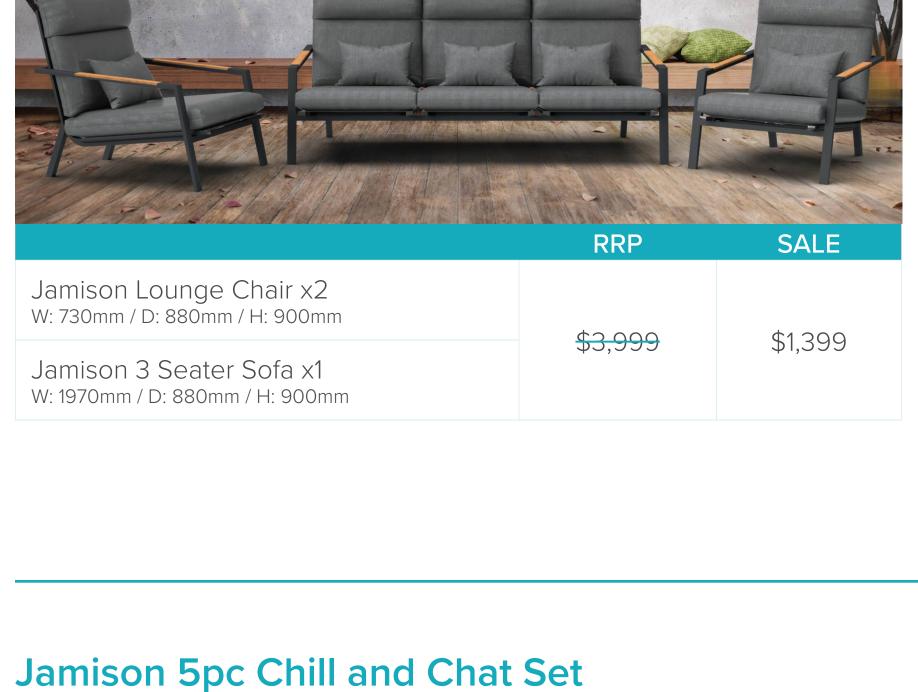

Jamison 3pc Lounge Set

A contemporary lounge set utilizing dark aluminium with highlights of

wood grain and ceramic for added contrast & texture.

Comfy swivel chairs accompany the Jamison round table that keeps drinks

cold with ease thanks to the removable & refillable ice bucket center. Blue

cushions not included.

**RRP** 

Jamison Swivel Chair x4 W: 700mm / D: 830mm / H: 900mm \$2,253 Jamison Table with Ice Bucket x1 W: 1000mm / D: 1000mm / H: 670mm Jamison 7pc Dining Set A modern outdoor dining setting with a highly durable ceramic table top. Blue cushions not included. RRP: \$2,999 **BUY DIRECT FOR:** \$1,399.00