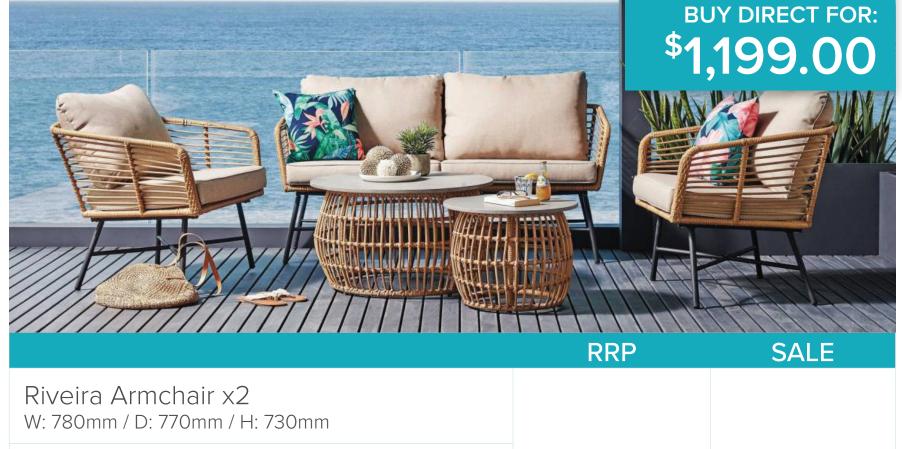

Riviera Sofa x1

W: 1600mm / D: 770mm / H: 730mm

Riviera Coffee Table Set x1

Large Table - W: 800mm / D: 850mm / H: 470mm Small Table - W: 550mm / D: 510mm / H: 420mm

Riviera 5pc Lounge Set

tropical vibe. Coloured cushions not included.

Bold shapes and contrasting materials & textures give the Riviera setting a

\$2,299

Five seater wicker and Acacia set great for outdoor socialising during the

summer season. Coloured cushions not included. RRP: \$2,899 **BUY DIRECT FOR:** \$999.00 **SALE RRP** 