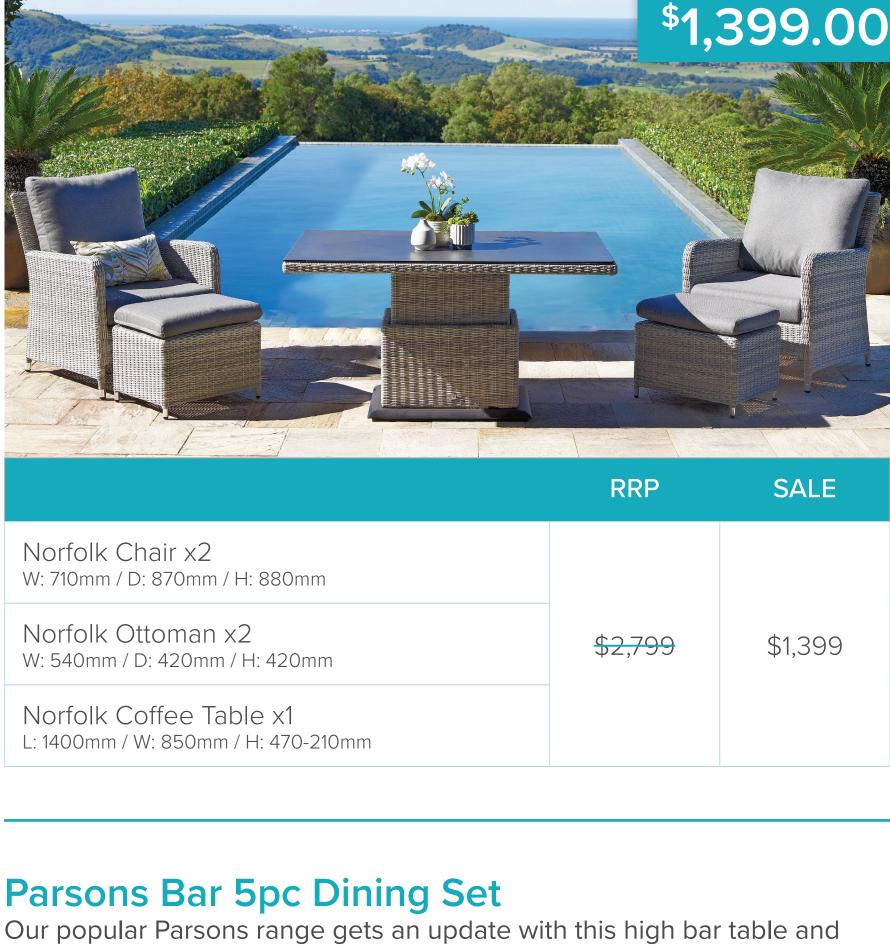

Yellow cushions not included.

Norfolk 4pc Lounge Set

lounging to outdoor dining at the press of a pedal.

RRP: \$4,599 **BUY DIRECT FOR:** 

A versatile setting with an adjustment height table to go from casual

**RRP SALE** Norfolk Chair x2 W: 710mm / D: 870mm / H: 880mm Norfolk Sofa x1 \$4,599 \$2,199 W: 2040mm / D: 870mm / H: 880mm Norfolk Coffee Table x1 L: 1400mm / W: 850mm / H: 470-210mm Norfolk 5pc Chat Set