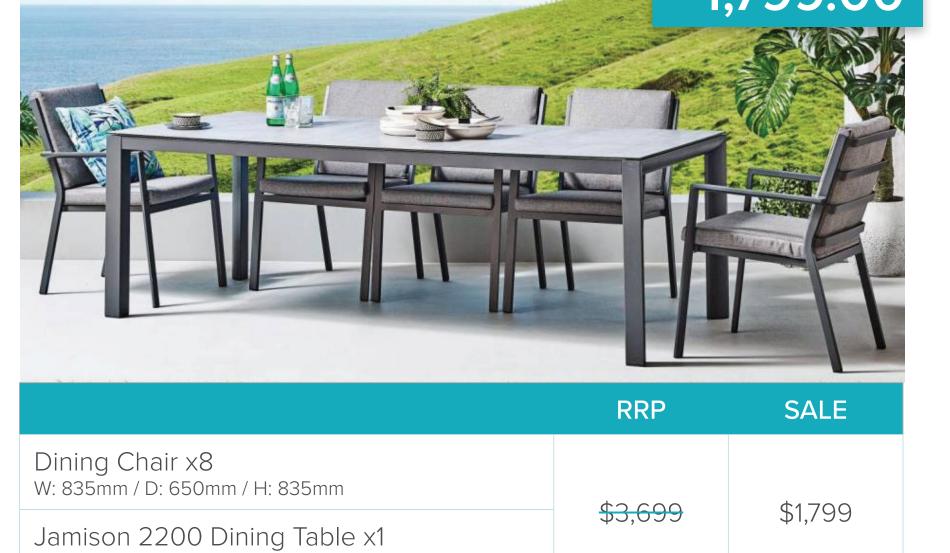

A modern outdoor dining setting with a highly durable ceramic table top.

Blue cushions not included.

L: 2200mm / W: 1000mm / H: 740mm

**Jamison 9pc Dining Set** 

### Jamison Extendable Table 5pc Dining Set

Extendable ceramic table top allows this new Jamison dining set to accommodate extra guests when required. Table easily extends from 120cm to 160cm in length.