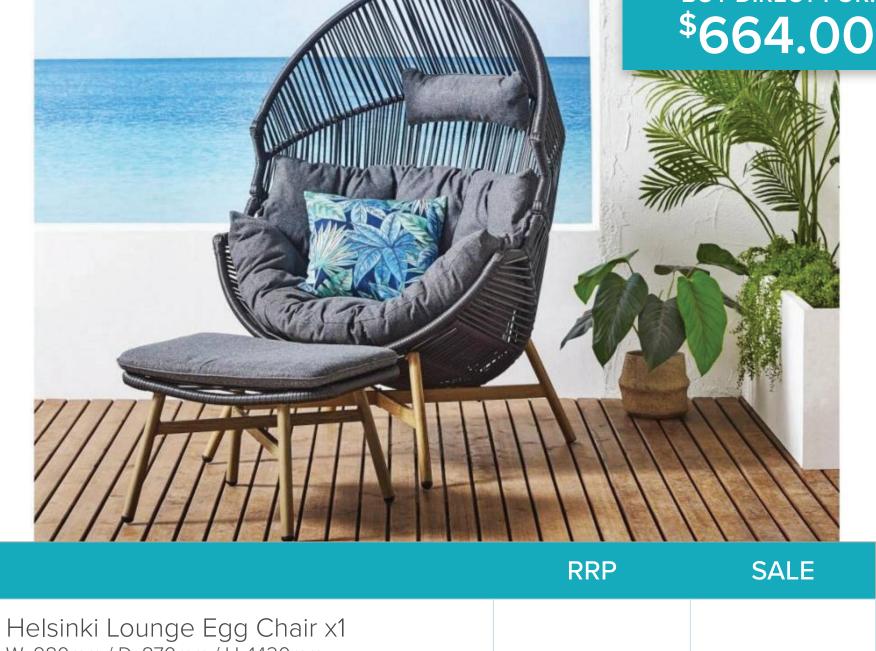

## footrest. Blue cushion not included.

Helsinki 2pc Egg Chair & Footrest

**BUY DIRECT FOR:** 

Stylish rattan wicker egg chair with inner cushioning and matching

RRP: \$1248

RRP: \$3,999

RRP: \$4,599

**BUY DIRECT FOR:** 

**SALE** 

RRP: \$3,699

**BUY DIRECT FOR:** 

\$2,253.00

**BUY DIRECT FOR:** 

<sup>\$</sup>1,399.

| W: 980mm / D: 870mm / H: 1420mm                               | <del>\$1248</del> | \$664 |
|---------------------------------------------------------------|-------------------|-------|
| Helsinki Lounge Footrest x1<br>W: 630mm / D: 480mm / H: 375mm |                   |       |
|                                                               |                   |       |
|                                                               |                   |       |