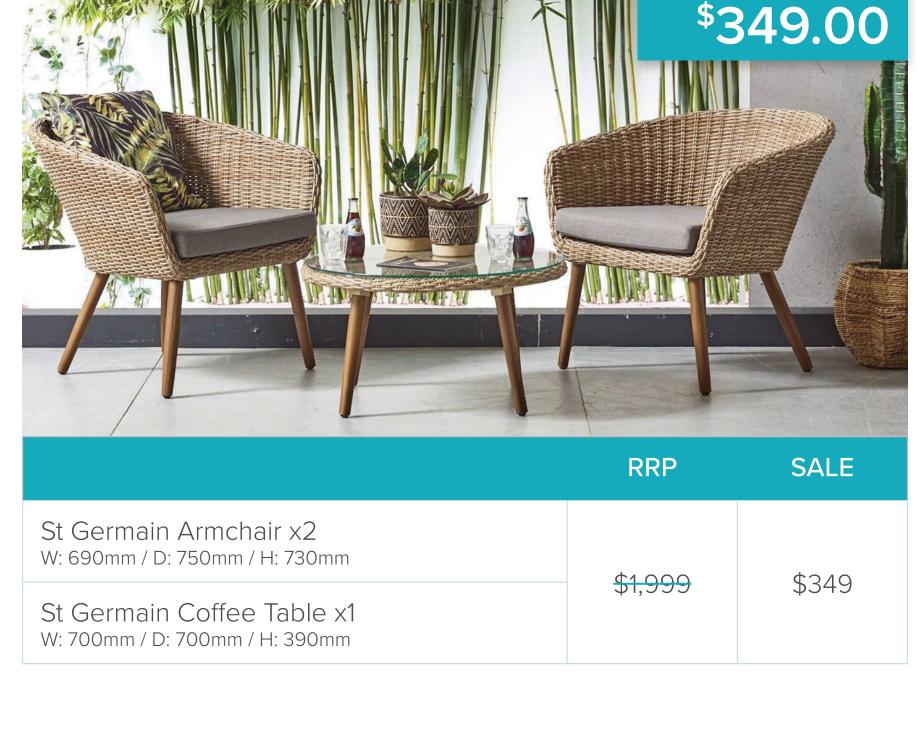

### Coloured cushions not included.

St Germain 3pc Chat Set

**BUY DIRECT FOR:** 

Wicker and Acacia chat setting for outdoor coffee and catch-ups.

RRP: \$1,999

RRP: \$1,599

table that's perfect for groups of 4.