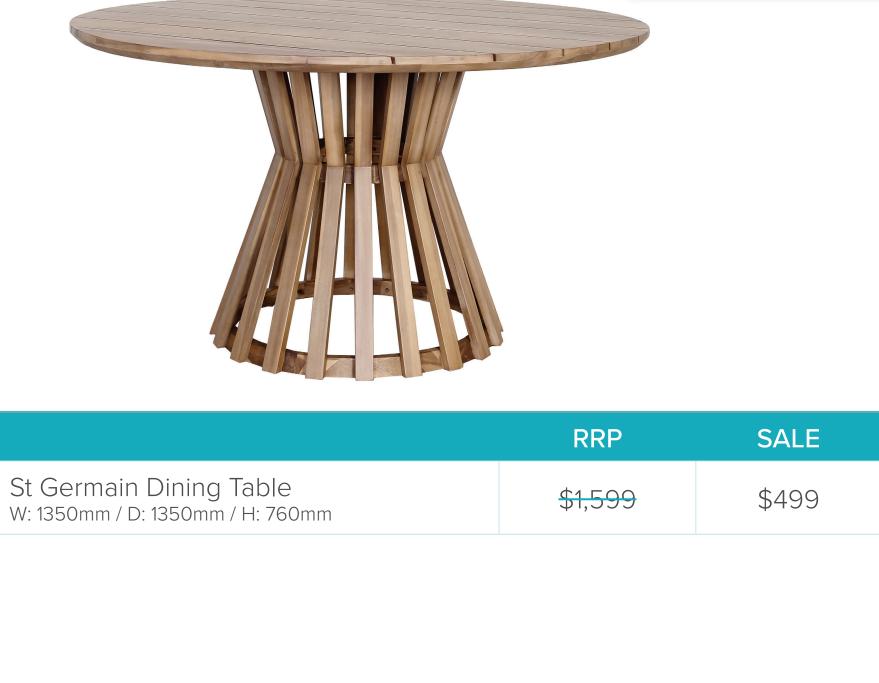

St Germain Dining Table

**BUY DIRECT FOR:** \$499.00

The combination of wicker and Acacia timber make this a durable dining

Synargy®

Furniture that fits your life

OUTER SPACES